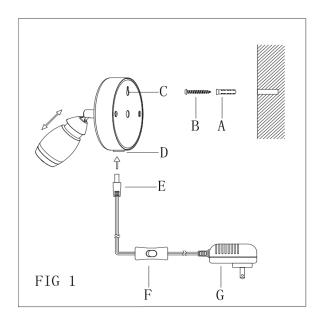

## ASSEMBLY INSTRUCTIONS

- 1) Lay out all parts on a smooth surface as shown in illustration.
- At your desired wall position, drill 1 (5/16") holes into the wall.
- 3) Push plastic anchor (A) (1 pc. included) into the hole.
- 4) With a phillips head screwdriver, insert the screw (B) (1 pc. included) into plastic anchor (A) on wall leaving the screw extending out 1/4".
- 5) Lining up hole(C) at the back of the lamp with the screw on the wall, hang the lamp onto the extended screw (B) on the wall.
  6) Insert the male plug(E) into the outlet(D) in the lamp.

- 7) Plug the adapter (G) into the nearest outlet.
- 8) Adjust the LED head to desired positon and beam width.
- 9) Use the line on/off switch (F) to enjoy.
- 10) To adjust beam width, push in or pull out the LED shade as shown in the illustration.
- 11) Spotlight can also be placed on the floor, on a table or desk or any place you need extra light.